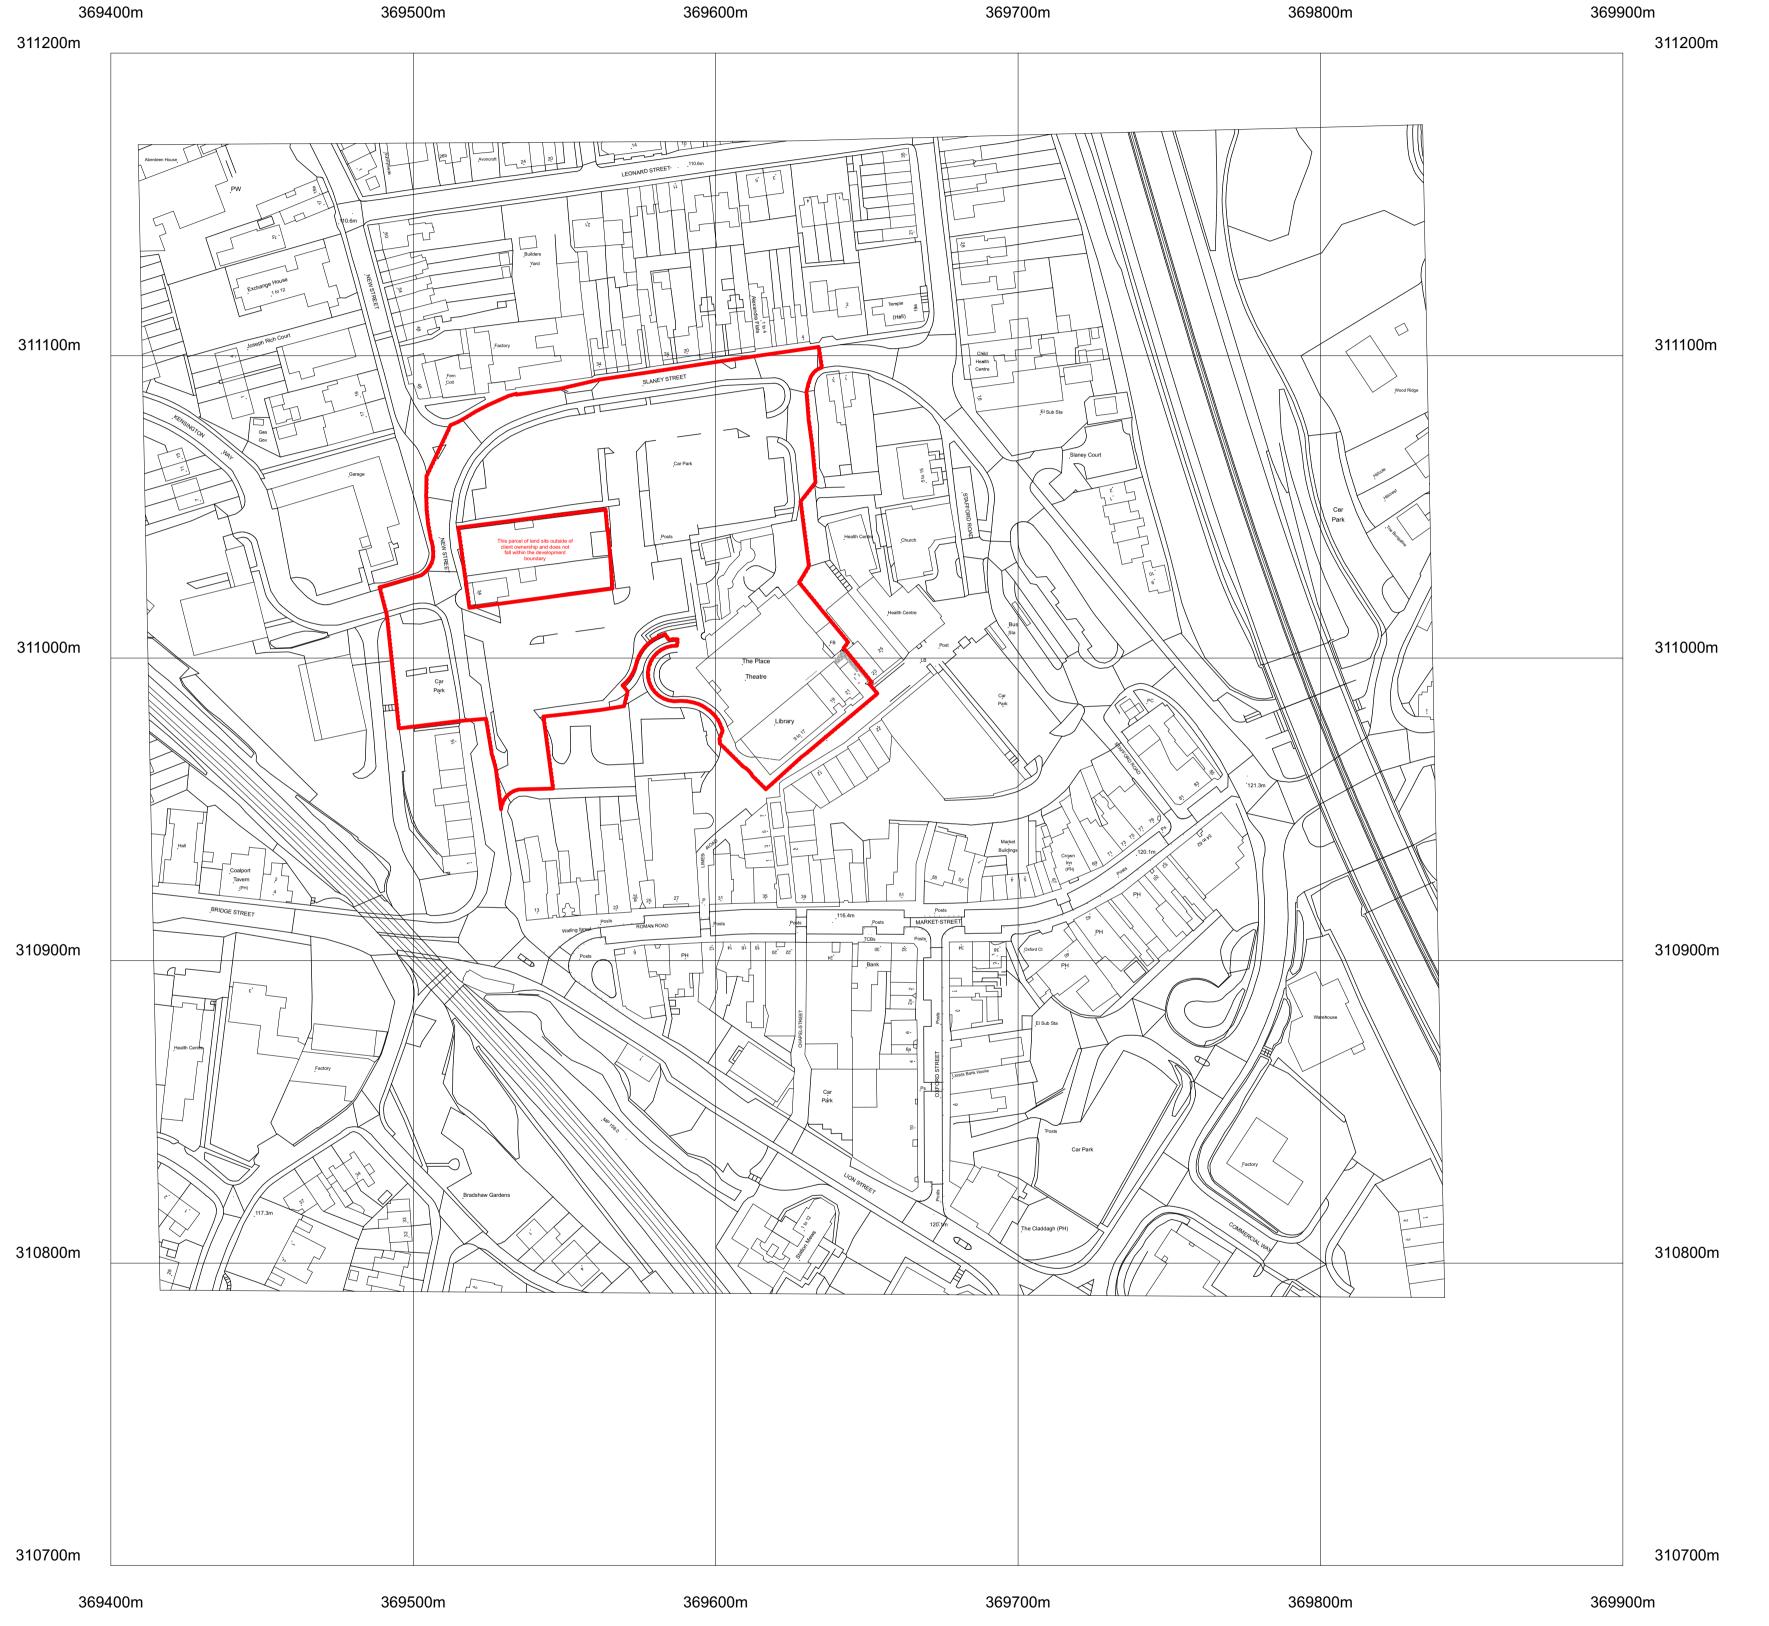

Key plan

Application boundary

P06 Planning Update
Red line boundary udated to reflect
Substation. Carparking layout updated to reflect Telford & Wreakin Council proposed layout

P04 Issued for Planning
RM 14/05/2024
P03 Stage 1 Tender
RM 10/04/2024
Issued in Draft, red line boundary
P02 amended to reflect landscape works under discussion

Originator project ref Purpose of Issue 23070 Stage 3

Scale(s) 1:1250, 1:1 Paper size A1

Rev Description

Revision description **Preliminary** 

project originator volume level type role number

TTH-BBA-ZZ-ZZ-DR-A-1001